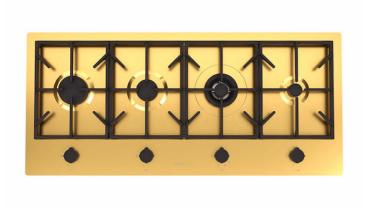

# Milano Cooktop Gold 4 burners inLine

Gas cooktops

Code: 7640 909

PVD Gold AISI 304 Stainless steel Satin finish Enamelled cast iron grids and burner covers Electric under-knob ignition Gas taps with safety valves

#### **DETAILS**

| Series       | Foster Milano                              |
|--------------|--------------------------------------------|
| Coloring     | Gold                                       |
| Finish       | Satin finish                               |
| Finish       | PVD                                        |
| Maintop      | AISI 304 Stainless Steel                   |
| Dimensions   | 42 <sup>1/2</sup> " x 19 <sup>5/16</sup> " |
| Kind of Edge | 1 mm – flush edge                          |