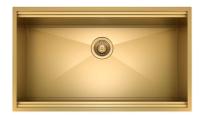

|
| XXL grids              | The weighty enamelled cast iron grid has extraordinary dimensions, 33x25 cm, with a working surface up to 50% bigger compared to a standard cooker hob. Now you can use all the burners at the same time even with large cookware.                                                                                                           |



56 cm deep

56 cm deep. An increased dimension synonymous with great functionality, which distinguishes the Foster Milano series.

Ultra-flat hob

Design meets functionality in the the ultra-flat models. Elegant grids that form a generously sized overall surface.

#### **TECHNICAL DATA**



# Foster ==





## Foster ==





### **OPTIONAL ACCESSORIES**



Cast Iron Wok Support 9601 727

### **RECOMMENDED PAIRINGS**



**Sink Leonardo Gold 33" x 20" - U/M** 1014 669