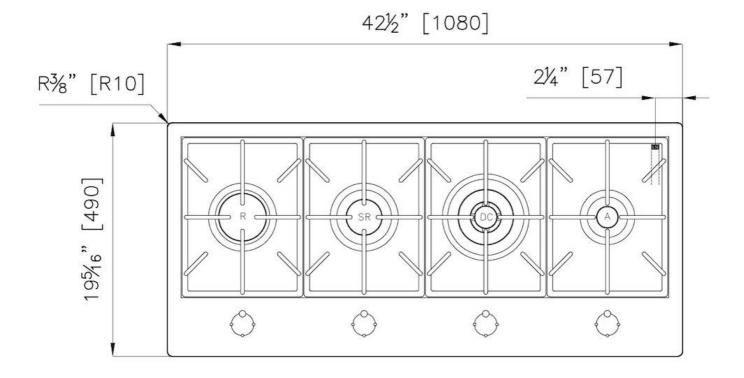

#### **DETAILS**

| Series       | Foster Milano                              |
|--------------|--------------------------------------------|
| Coloring     | Gold                                       |
| Finish       | Satin finish                               |
| Finish       | PVD                                        |
| Maintop      | AISI 304 Stainless Steel                   |
| Dimensions   | 42 <sup>1/2</sup> " x 19 <sup>5/16</sup> " |
| Kind of Edge | 1 mm – flush edge                          |

| Installation        | Flush-mount or overmount                  |
|---------------------|-------------------------------------------|
| Flush-mount cut-out | See cut-out drawing                       |
| Overmount cut-out   | 41 <sup>3/4</sup> " x 18 <sup>1/2</sup> " |
| Grids               | Enamelled cast iron                       |
| Cooktop controls    | Knobs                                     |
| Knobs               | Solid Metal                               |
| Safety              | Safety valves                             |
| Total power Btu/h   | 40,350 Btu/h                              |
| Burners             | 4                                         |
| DC                  | 15,500 Btu/h                              |
| Rapid               | 10,750 Btu/h                              |
| Semirapid           | 9,100 Btu/h                               |
| Auxiliary           | 5,000 Btu/h                               |
| Simmer ring         | 2                                         |
| Simmer Rate         | 900 Btu/h                                 |