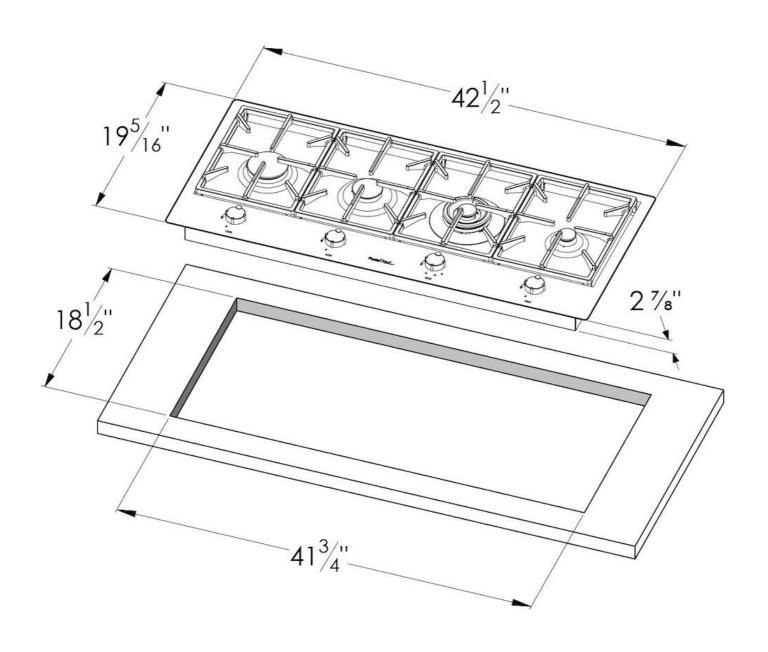

#### **DETAILS**

| Series       | Foster Milano                              |
|--------------|--------------------------------------------|
| Coloring     | Gold                                       |
| Finish       | Satin finish                               |
| Finish       | PVD                                        |
| Maintop      | AISI 304 Stainless Steel                   |
| Dimensions   | 42 <sup>1/2</sup> " x 19 <sup>5/16</sup> " |
| Kind of Edge | 1 mm – flush edge                          |

| Installation        | Flush-mount or overmount                  |
|---------------------|-------------------------------------------|
| Flush-mount cut-out | See cut-out drawing                       |
| Overmount cut-out   | 41 <sup>3/4</sup> " x 18 <sup>1/2</sup> " |
| Grids               | Enamelled cast iron                       |
| Cooktop controls    | Knobs                                     |
| Knobs               | Solid Metal                               |
| Safety              | Safety valves                             |
| Total power Btu/h   | 40,350 Btu/h                              |
| Burners             | 4                                         |
| DC                  | 15,500 Btu/h                              |
| Rapid               | 10,750 Btu/h                              |
| Semirapid           | 9,100 Btu/h                               |
| Auxiliary           | 5,000 Btu/h                               |
| Simmer ring         | 2                                         |
| Simmer Rate         | 900 Btu/h                                 |