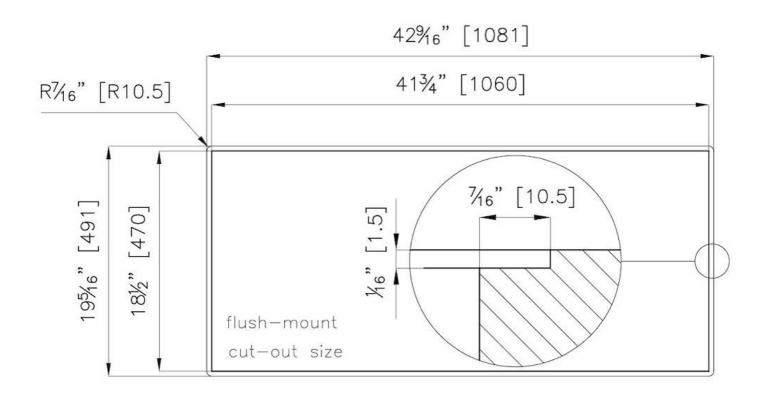

#### **DETAILS**

| Series       | Foster Milano                              |
|--------------|--------------------------------------------|
| Coloring     | Gold                                       |
| Finish       | Satin finish                               |
| Finish       | PVD                                        |
| Maintop      | AISI 304 Stainless Steel                   |
| Dimensions   | 42 <sup>1/2</sup> " x 19 <sup>5/16</sup> " |
| Kind of Edge | 1 mm – flush edge                          |

| Installation        | Flush-mount or overmount                  |
|---------------------|-------------------------------------------|
| Flush-mount cut-out | See cut-out drawing                       |
| Overmount cut-out   | 41 <sup>3/4</sup> " x 18 <sup>1/2</sup> " |
| Grids               | Enamelled cast iron                       |
| Cooktop controls    | Knobs                                     |
| Knobs               | Solid Metal                               |
| Safety              | Safety valves                             |
| Total power Btu/h   | 40,350 Btu/h                              |
| Burners             | 4                                         |
| DC                  | 15,500 Btu/h                              |
| Rapid               | 10,750 Btu/h                              |
| Semirapid           | 9,100 Btu/h                               |
| Auxiliary           | 5,000 Btu/h                               |
| Simmer ring         | 2                                         |
| Simmer Rate         | 900 Btu/h                                 |