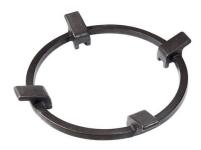

|
| XXL grids              | The weighty enamelled cast iron grid has extraordinary dimensions, 33x25 cm, with a working surface up to 50% bigger compared to a standard cooker hob. Now you can use all the burners at the same time even with large cookware.                                                                                                           |



56 cm deep

56 cm deep. An increased dimension synonymous with great functionality, which distinguishes the Foster Milano series.

Ultra-flat hob

Design meets functionality in the the ultra-flat models. Elegant grids that form a generously sized overall surface.

#### **TECHNICAL DATA**



# Foster ==





## Foster ==





### **OPTIONAL ACCESSORIES**



Cast Iron Wok Support 9601 727

### **RECOMMENDED PAIRINGS**



**Sink Leonardo Gold 33" x 20" - U/M** 1014 669